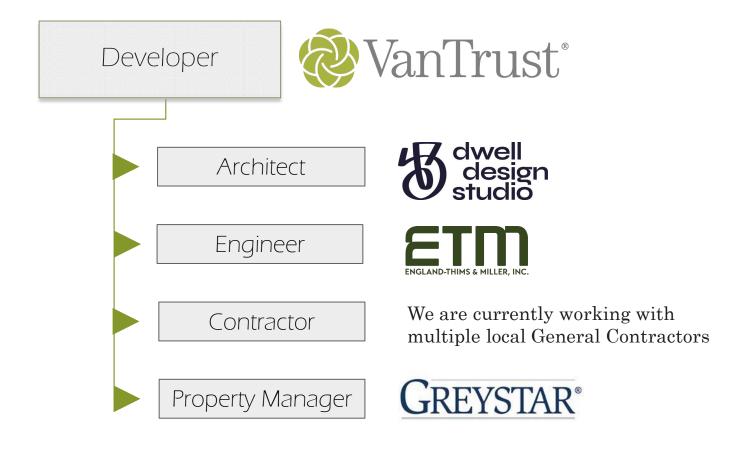

# The Ford on Bay Jacksonville, FL





- 1. Experience and Qualifications
- 2. Economic Benefit
- 3. Project Development and Design
- 4. Financial Proposal
- 5. Why Us





1. Experience and Qualifications

#### EXPERIENCE & QUALIFICATIONS | ORG CHART





#### EXPERIENCE & QUALIFICATIONS | VANTRUST

VanTrust Project Experience

\$674M+

Development Volume in Jacksonville to Date

43M+ SF

More than 43M Total Square Feet Developed \$4.6B+

More than \$4.6B in Total Development and Acquisition Volume Combined \$2B+

More than \$2B Planned Development Starts in 2022























## EXPERIENCE & QUALIFICATIONS | DWELL





### EXPERIENCE & QUALIFICATIONS | ETM

ETM | Jacksonville Project Experience

































## 2. Economic Benefit

#### ECONOMIC BENEFIT | FINANCIAL FEASIBILITY

| Development Budget                   | Total \$/RSF                                                  |
|--------------------------------------|---------------------------------------------------------------|
| LAND