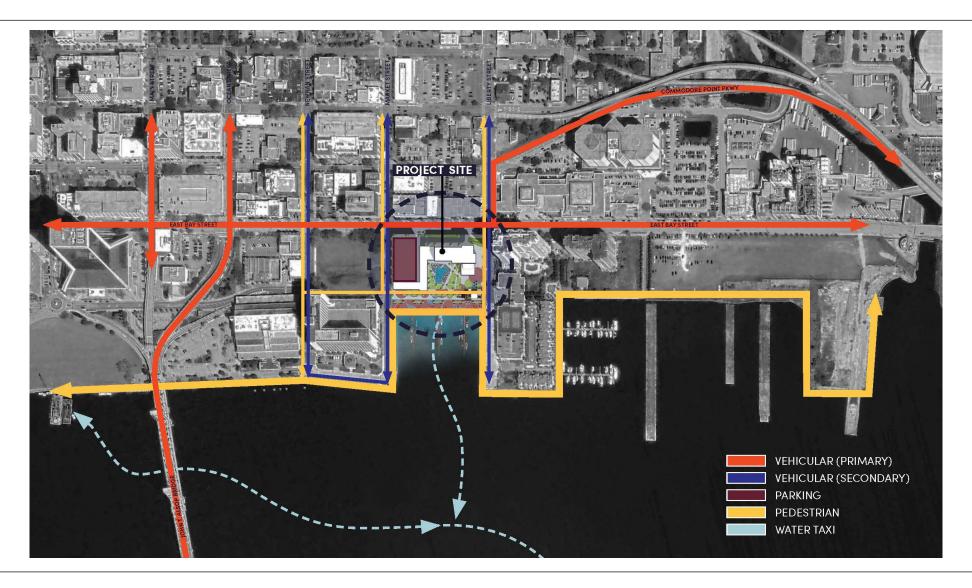

component of this project's success. We plan to connect the shoreline to our apartment building with a creatively design public plaza and restaurant.

We would permanently close Courthouse Drive to vehicle traffic to create a destination for both our future tenants and the people of Jacksonville to come to enjoy the waterfront.

We propose that VanTrust and the City of Jacksonville enter into a licensing agreement to be negotiated at a later date, should we be selected, for the programming and maintenance of the plaza space.







3. Project Development and Design

### PROJECT DEVELOPMENT & DESIGN | LOCATION MAP





#### PROJECT DEVELOPMENT & DESIGN | CONCEPTUAL SITE PLAN





#### PROJECT DEVELOPMENT & DESIGN | CONCEPTUAL SITE PLAN





#### PROJECT DEVELOPMENT & DESIGN | CIRCULATION





#### PROJECT DEVELOPMENT & DESIGN | CONNECTIVITY





### PROJECT DEVELOPMENT & DESIGN | OVERALL VIEW





### PROJECT DEVELOPMENT & DESIGN | RETAIL PLAZA ENTRY VIEW





### PROJECT DEVELOPMENT & DESIGN | PLAZA CONCEPT IMAGERY















### PROJECT DEVELOPMENT & DESIGN | PARKING DECK CONCEPT IMAGERY















#### PROJECT DEVELOPMENT & DESIGN | RIVERWALK CONCEPT IMAGERY







## 4. Financial Proposal

#### FINANCIAL PROPOSAL



Over the last decade all VanTrust projects have been internally funded 100% via the Van Tuyl Family, without the need for outside capital. Either due to 100% equity or an equity/debt mix with our established banking partners, coupled with a sizable guarantor entity, VanTrust's pursuit of projects are not contingent upon financing.





#### FINANCIAL