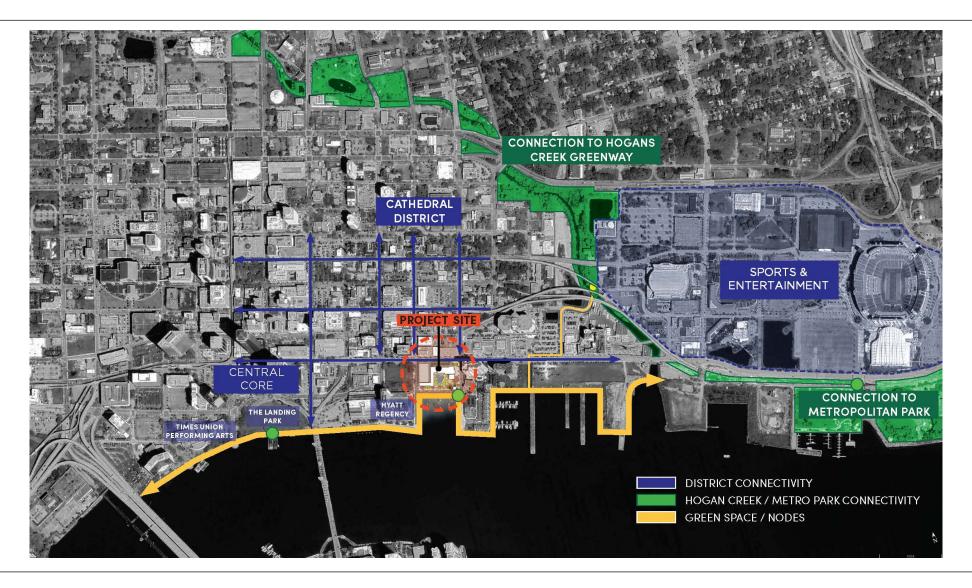

ct the shoreline to our apartment building with a creatively design public plaza and restaurant.

We would permanently close Courthouse Drive to vehicle traffic to create a destination for both our future tenants and the people of Jacksonville to come to enjoy the waterfront.

We propose that VanTrust and the City of Jacksonville enter into a licensing agreement to be negotiated at a later date, should we be selected, for the programming and maintenance of the plaza space.







3. Project Development and Design

### PROJECT DEVELOPMENT & DESIGN | LOCATION MAP





#### PROJECT DEVELOPMENT & DESIGN | CONCEPTUAL SITE PLAN





#### PROJECT DEVELOPMENT & DESIGN | CONCEPTUAL SITE PLAN





#### PROJECT DEVELOPMENT & DESIGN | CIRCULATION





#### PROJECT DEVELOPMENT & DESIGN | CONNECTIVITY





### PROJECT DEVELOPMENT & DESIGN | OVERALL VIEW





### PROJECT DEVELOPMENT & DESIGN | RETAIL PLAZA ENTRY VIEW





### PROJECT DEVELOPMENT & DESIGN | PLAZA CONCEPT IMAGERY















### PROJECT DEVELOPMENT & DESIGN | PARKING DECK CONCEPT IMAGERY















#### PROJECT DEVELOPMENT & DESIGN | RIVERWALK CONCEPT IMAGERY







## 4. Financial Proposal

#### FINANCIAL PROPOSAL



Over the last decade all VanTrust projects have been internally funded 100% via the Van Tuyl Family, without the need for outside capital. Either due to 100% equity or an equity/debt mix with our established banking partners, coupled with a sizable guarantor entity, VanTrust's pursuit of projects are not contingent upon financing.





#### FINANCIAL PROPOSAL

| TENANT RES