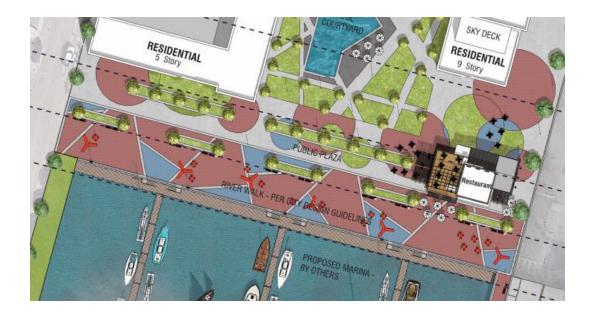

and revenue for local vendors and consultants

#### Non-Financial:

- Increase residential presence in Downtown Jacksonville
- Job opportunities for Jacksonville residents
- River activation along Courthouse Drive...

VanTrust knows that the St. Johns River is a key component of this project's success. We plan to connect the shoreline to our apartment building with a creatively design public plaza and restaurant.

We would permanently close Courthouse Drive to vehicle traffic to create a destination for both our future tenants and the people of Jacksonville to come to enjoy the waterfront.

We propose that VanTrust and the City of Jacksonville enter into a licensing agreement to be negotiated at a later date, should we be selected, for the programming and maintenance of the plaza space.







3. Project Development and Design

### PROJECT DEVELOPMENT & DESIGN | LOCATION MAP





#### PROJECT DEVELOPMENT & DESIGN | CONCEPTUAL SITE PLAN





#### PROJECT DEVELOPMENT & DESIGN | CONCEPTUAL SITE PLAN





#### PROJECT DEVELOPMENT & DESIGN | CIRCULATION





#### PROJECT DEVELOPMENT & DESIGN | CONNECTIVITY





### PROJECT DEVELOPMENT & DESIGN | OVERALL VIEW





### PROJECT DEVELOPMENT & DESIGN | RETAIL PLAZA ENTRY VIEW





### PROJECT DEVELOPMENT & DESIGN | PLAZA CONCEPT IMAGERY















### PROJECT DEVELOPMENT & DESIGN | PARKING DECK CONCEPT IMAGERY















#### PROJECT DEVELOPMENT & DESIGN | RIVERWALK CONCEPT IMAGERY







## 4. Financial Proposal

#### FINANCIAL PROPOSAL



Over the last decade all VanTrust projects have been internally funded 100% via the V