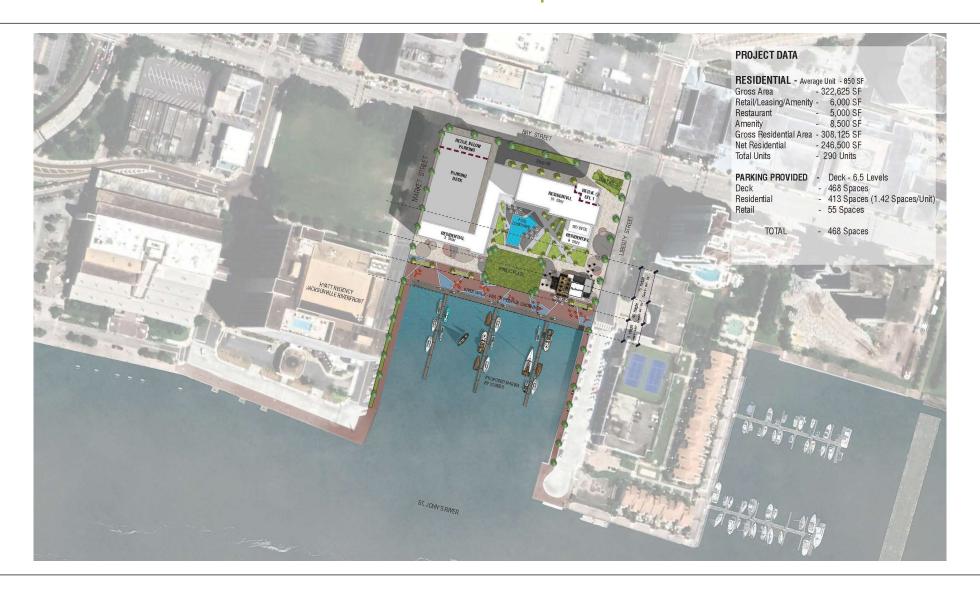

cksonville residents
- River activation along Courthouse Drive...

VanTrust knows that the St. Johns River is a key component of this project's success. We plan to connect the shoreline to our apartment building with a creatively design public plaza and restaurant.

We would permanently close Courthouse Drive to vehicle traffic to create a destination for both our future tenants and the people of Jacksonville to come to enjoy the waterfront.

We propose that VanTrust and the City of Jacksonville enter into a licensing agreement to be negotiated at a later date, should we be selected, for the programming and maintenance of the plaza space.







3. Project Development and Design

### PROJECT DEVELOPMENT & DESIGN | LOCATION MAP





#### PROJECT DEVELOPMENT & DESIGN | CONCEPTUAL SITE PLAN





#### PROJECT DEVELOPMENT & DESIGN | CONCEPTUAL SITE PLAN





#### PROJECT DEVELOPMENT & DESIGN | CIRCULATION





#### PROJECT DEVELOPMENT & DESIGN | CONNECTIVITY





### PROJECT DEVELOPMENT & DESIGN | OVERALL VIEW





### PROJECT DEVELOPMENT & DESIGN | RETAIL PLAZA ENTRY VIEW





### PROJECT DEVELOPMENT & DESIGN | PLAZA CONCEPT IMAGERY















### PROJECT DEVELOPMENT & DESIGN | PARKING DECK CONCEPT IMAGERY















#### PROJECT DEVELOPMENT & DESIGN | RIVERWALK CONCEPT IMAGERY







## 4. Financial Proposal

#### FINANCIAL PROPOSAL



Over the last decade all VanTrust projects have been internally funded 100% via the Van Tuyl Family, without the need for outside capital. Either due to 100% equity or an equity/debt mix with our established banking partners, coupled wit