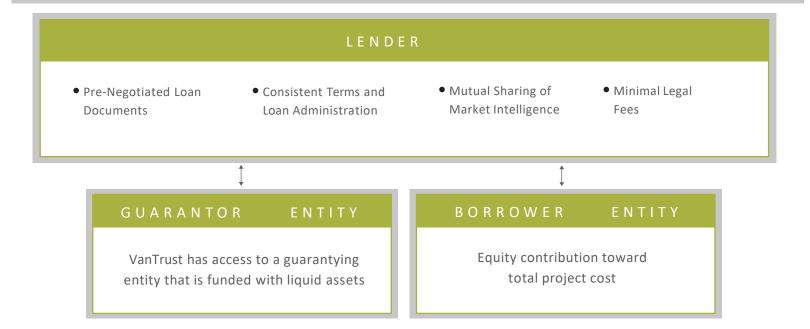

#### FINANCIAL PROPOSAL

Over the last decade all VanTrust projects have been internally funded 100% via the Van Tuyl Family, without the need for outside capital. Either due to 100% equity or an equity/debt mix with our established banking partners, coupled with a sizable guarantor entity, VanTrust's pursuit of projects are not contingent upon financing.