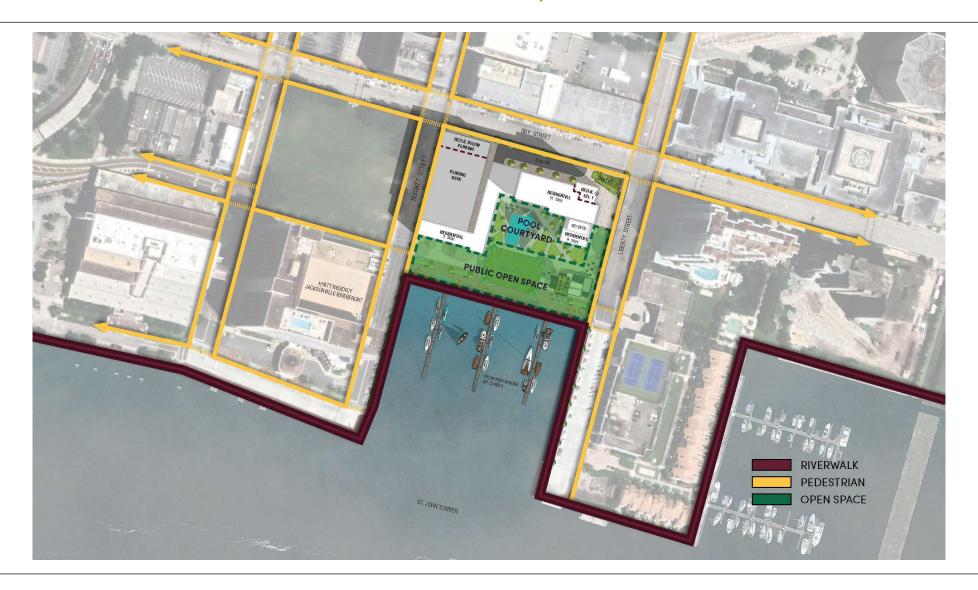

...

VanTrust knows that the St. Johns River is a key component of this project's success. We plan to connect the shoreline to our apartment building with a creatively design public plaza and restaurant.

We would permanently close Courthouse Drive to vehicle traffic to create a destination for both our future tenants and the people of Jacksonville to come to enjoy the waterfront.

We propose that VanTrust and the City of Jacksonville enter into a licensing agreement to be negotiated at a later date, should we be selected, for the programming and maintenance of the plaza space.







3. Project Development and Design

### PROJECT DEVELOPMENT & DESIGN | LOCATION MAP





#### PROJECT DEVELOPMENT & DESIGN | CONCEPTUAL SITE PLAN





#### PROJECT DEVELOPMENT & DESIGN | CONCEPTUAL SITE PLAN





#### PROJECT DEVELOPMENT & DESIGN | CIRCULATION





#### PROJECT DEVELOPMENT & DESIGN | CONNECTIVITY





### PROJECT DEVELOPMENT & DESIGN | OVERALL VIEW





### PROJECT DEVELOPMENT & DESIGN | RETAIL PLAZA ENTRY VIEW





### PROJECT DEVELOPMENT & DESIGN | PLAZA CONCEPT IMAGERY















### PROJECT DEVELOPMENT & DESIGN | PARKING DECK CONCEPT IMAGERY















#### PROJECT DEVELOPMENT & DESIGN | RIVERWALK CONCEPT IMAGERY







## 4. Financial Proposal

#### FINANCIAL PROPOSAL



Over the last decade all VanTrust projects have been internally funded 100% via the Van Tuyl Family, without the need for outside capital. Either due to 100% equity or an equity/debt mix with our established banking partners, coupled with a sizable guarantor entity, VanTrust's pursuit of projects a