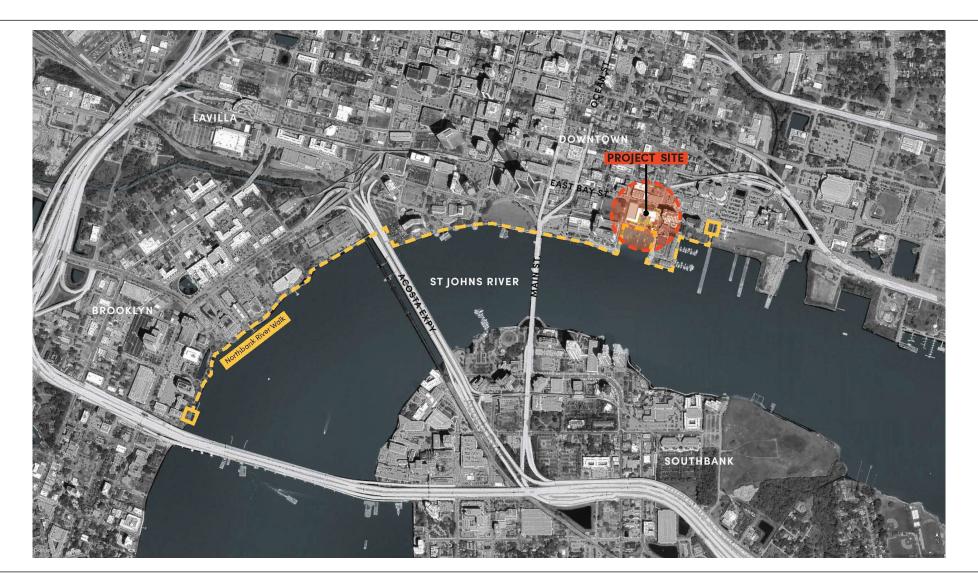

l presence in Downtown Jacksonville
- Job opportunities for Jacksonville residents
- River activation along Courthouse Drive...

VanTrust knows that the St. Johns River is a key component of this project's success. We plan to connect the shoreline to our apartment building with a creatively design public plaza and restaurant.

We would permanently close Courthouse Drive to vehicle traffic to create a destination for both our future tenants and the people of Jacksonville to come to enjoy the waterfront.

We propose that VanTrust and the City of Jacksonville enter into a licensing agreement to be negotiated at a later date, should we be selected, for the programming and maintenance of the plaza space.







3. Project Development and Design

### PROJECT DEVELOPMENT & DESIGN | LOCATION MAP





#### PROJECT DEVELOPMENT & DESIGN | CONCEPTUAL SITE PLAN





#### PROJECT DEVELOPMENT & DESIGN | CONCEPTUAL SITE PLAN





#### PROJECT DEVELOPMENT & DESIGN | CIRCULATION





#### PROJECT DEVELOPMENT & DESIGN | CONNECTIVITY





### PROJECT DEVELOPMENT & DESIGN | OVERALL VIEW





### PROJECT DEVELOPMENT & DESIGN | RETAIL PLAZA ENTRY VIEW





### PROJECT DEVELOPMENT & DESIGN | PLAZA CONCEPT IMAGERY















### PROJECT DEVELOPMENT & DESIGN | PARKING DECK CONCEPT IMAGERY















#### PROJECT DEVELOPMENT & DESIGN | RIVERWALK CONCEPT IMAGERY







## 4. Financial Proposal

#### FINANCIAL PROPOSAL



Over the last decade all VanTrust projects have been internally funded 100% via the Van Tuyl Family, without the need for outside capital. Either due to 100% equity or an equi