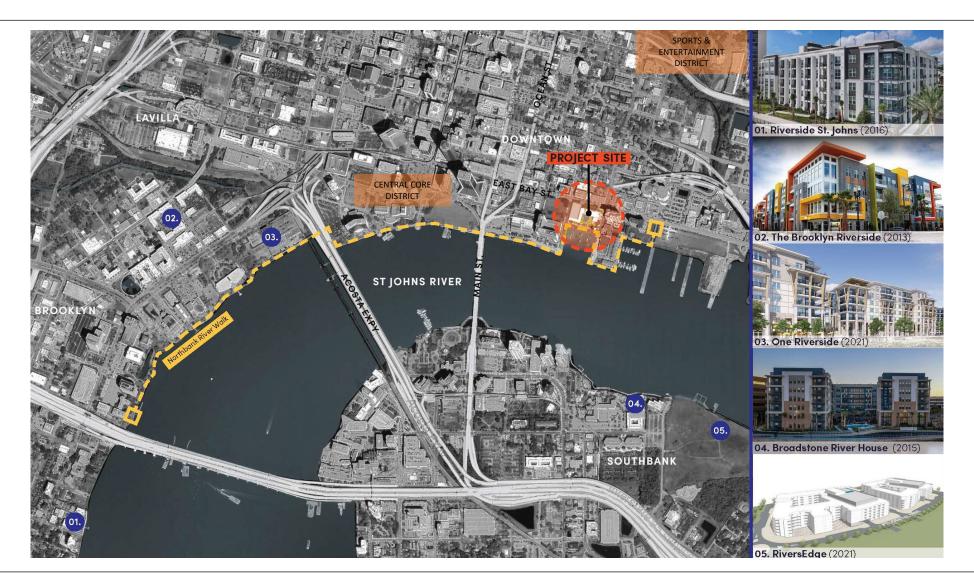

# The Ford on Bay Jacksonville, FL





- 1. Experience and Qualifications
- 2. Economic Benefit
- 3. Project Development and Design
- 4. Financial Proposal
- 5. Why Us





1. Experience and Qualifications

#### EXPERIENCE & QUALIFICATIONS | ORG CHART





#### EXPERIENCE & QUALIFICATIONS | VANTRUST

VanTrust Project Experience

\$674M+

Development Volume in Jacksonville to Date

43M+ SF

More than 43M Total Square Feet Developed \$4.6B+

More than \$4.6B in Total Development and Acquisition Volume Combined \$2B+

More than \$2B Planned Development Starts in 2022























## EXPERIENCE & QUALIFICATIONS | DWELL





### EXPERIENCE & QUALIFICATIONS | ETM

ETM | Jacksonville Project Experience

































## 2. Economic Benefit

#### ECONOMIC BENEFIT | FINANCIAL FEASIBILITY

| Development Budget                   | Total \$/RSF                                                  |
|--------------------------------------|---------------------------------------------------------------|
| LAND                                 |                                                               |
| 1100-00 LAND COST                    | \$ 3,400,000 \$ 13.20                                         |
| SUBTOTAL LAND COSTS                  | \$ 3,400,000                                                  |
| HARD COSTS                           |