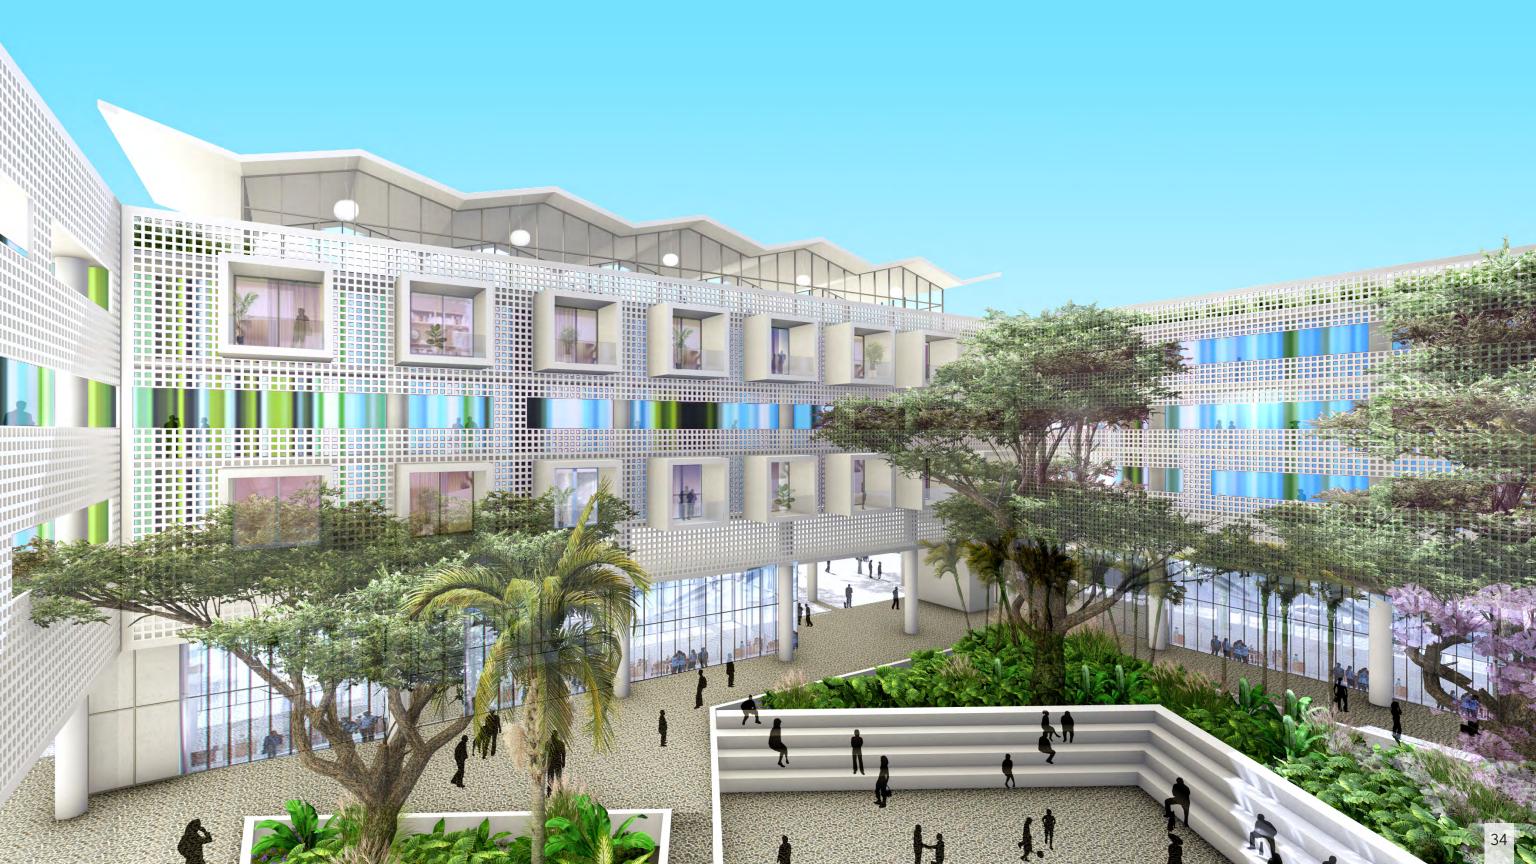

Welton Becket and KBJ Architects

# LOW & BROAD (PEDESTAL TYPE)

# TALL & SLENDER (TOWER TYPE)



Henry J. Klutho Portfolio: Blend Of Pedestal and Tower as Urban Skyline

# Inspiration









Haydon Burns Public Library

Hardwick & Lee, Architects Offices

# Inspiration





Friendship Park & Fountain

# Urban Strategy



Waterfront plaza



Courtyard garden



Ecological buffer, pier and street canopy







Proposed Project Fits Within Allowable Building Envelope







Activation



Continuity

100 100 100 100 100 100 100 100 100

BEE 250 DE HE RES 10 ARE RES D



Green/Open Space











Activation



Mix of Uses



Green/Open Space



Pedestrian friendly





Mix of Uses



Green/Open Space



Pedestrian friendly









Activation





Resiliency



Pedestrian friendly

















**Breeze Blocks** 

Mosaic





**Exposed Concrete** 

**Glass Railing** 

















### Project Proposal Financial Overview



- Residential 332 units
- Retail 25,000 sf
- 125 retail parking spaces
- Total Cost \$140,000,000
  - Debt \$91,000,000 (65%)
  - Equity \$49,000,000 (35%)

# Project Proposal Offer



- CBRE Broker Commission per schedule provided est. \$2,430,000 on \$140,000,000 project
- Land Purchase Price \$0
- Public Open Space \$2.5M
- 20-year 75% Real Estate Tax Abatement commences upon CO (taxes frozen during construction)
- City Profit Participation of 10% over a 18% IRR and 15% over a 25% IRR
  - Base Underwriting \$315,000 Participation
  - Base Underwriting +\$50 per mo Rents \$875,000 Participation
  - Base Underwriting +\$100 per mo Rents \$1,440,00