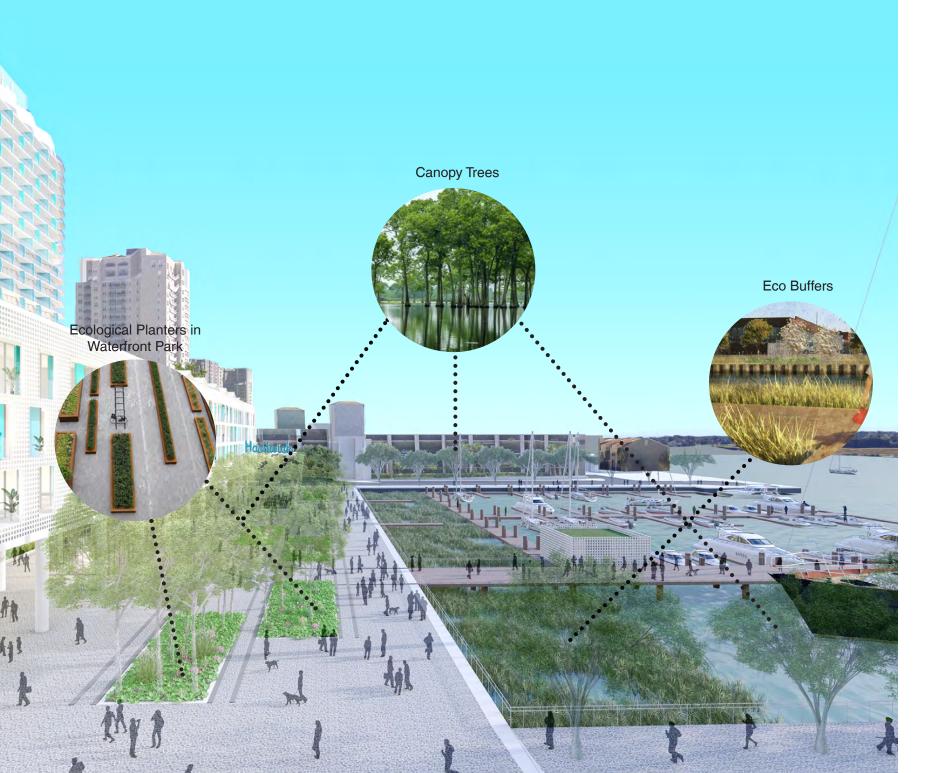

E)



Henry J. Klutho Portfolio: Blend Of Pedestal and Tower as Urban Skyline

# Inspiration









Haydon Burns Public Library

Hardwick & Lee, Architects Offices

# Inspiration





Friendship Park & Fountain

# Urban Strategy



Waterfront plaza



Courtyard garden



Ecological buffer, pier and street canopy







Proposed Project Fits Within Allowable Building Envelope







Activation



Continuity

100 100 100 100 100 100 100 100 100

BEE 250 DE HE RES 10 ARE RES D



Green/Open Space











Activation



Mix of Uses



Green/Open Space



Pedestrian friendly





Mix of Uses



Green/Open Space



Pedestrian friendly









Activation





Resiliency



Pedestrian friendly

















**Breeze Blocks** 

Mosaic





**Exposed Concrete** 

**Glass Railing** 

















### Project Proposal Financial Overview



- Residential 332 units
- Retail 25,000 sf
- 125 retail parking spaces
- Total Cost \$140,000,000
  - Debt \$91,000,000 (65%)
  - Equity \$49,000,000 (35%)

# Project Proposal Offer



- CBRE Broker Commission per schedule provided est. \$2,430,000 on \$140,000,000 project
- Land Purchase Price \$0
- Public Open Space \$2.5M
- 20-year 75% Real Estate Tax Abatement commences upon CO (taxes frozen during construction)
- City Profit Participation of 10% over a 18% IRR and 15% over a 25% IRR
  - Base Underwriting \$315,000 Participation
  - Base Underwriting +\$50 per mo Rents \$875,000 Participation
  - Base Underwriting +\$100 per mo Rents \$1,440,000 Participation