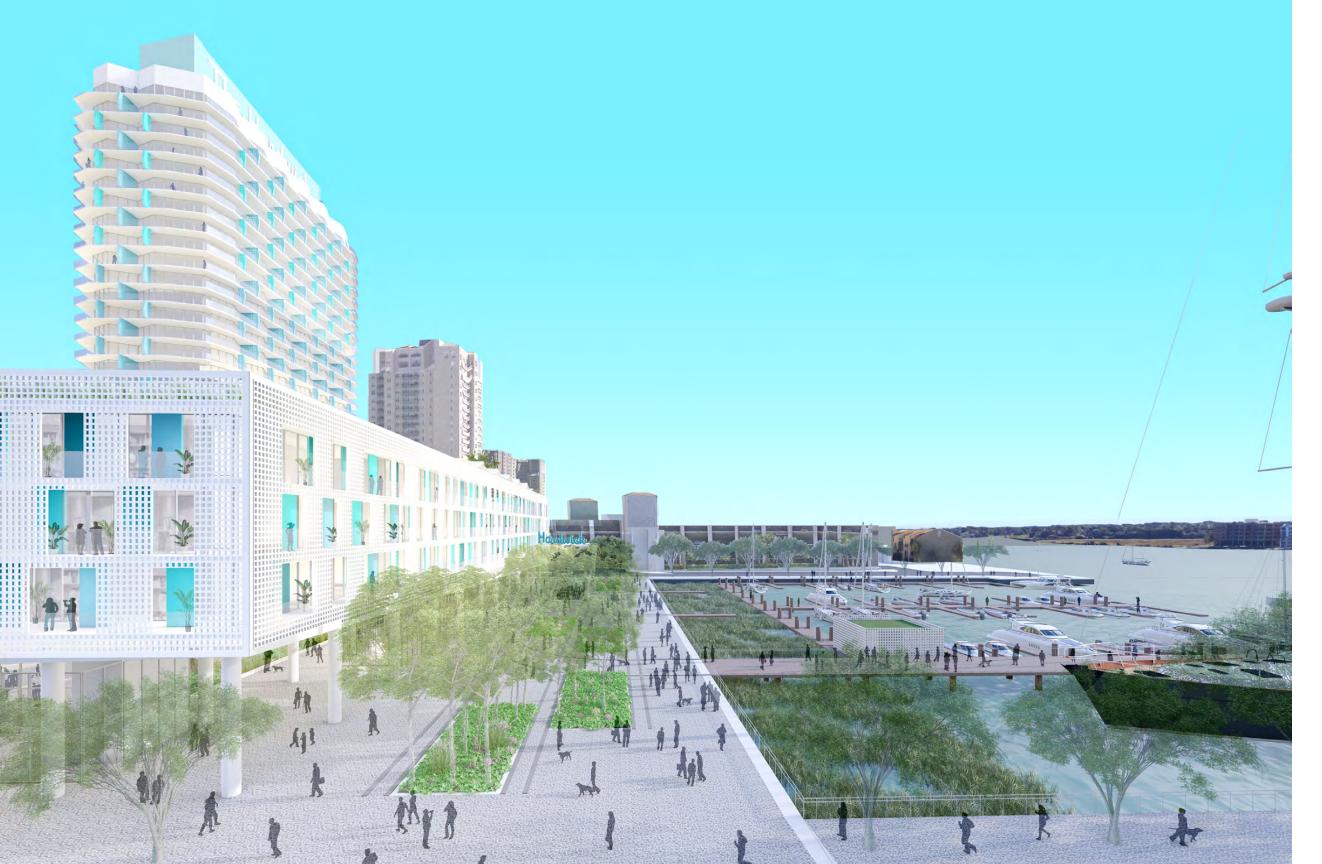

(1967)
Welton Becket and KBJ Architects

# LOW & BROAD (PEDESTAL TYPE)

# TALL & SLENDER (TOWER TYPE)



Henry J. Klutho Portfolio: Blend Of Pedestal and Tower as Urban Skyline

# Inspiration









Haydon Burns Public Library

Hardwick & Lee, Architects Offices

# Inspiration





Friendship Park & Fountain

# Urban Strategy



Waterfront plaza



Courtyard garden



Ecological buffer, pier and street canopy







Proposed Project Fits Within Allowable Building Envelope







Activation



Continuity

100 100 100 100 100 100 100 100 100

BEE 250 DE HE RES 10 ARE RES D



Green/Open Space











Activation



Mix of Uses



Green/Open Space



Pedestrian friendly





Mix of Uses



Green/Open Space



Pedestrian friendly









Activation





Resiliency



Pedestrian friendly

















**Breeze Blocks** 

Mosaic





**Exposed Concrete** 

**Glass Railing** 

















### Project Proposal Financial Overview



- Residential 332 units
- Retail 25,000 sf
- 125 retail parking spaces
- Total Cost \$140,000,000
  - Debt \$91,000,000 (65%)
  - Equity \$49,000,000 (35%)

# Project Proposal Offer



- CBRE Broker Commission per schedule provided est. \$2,430,000 on \$140,000,000 project
- Land Purchase Price \$0
- Public Open Space \$2.5M
- 20-year 75% Real Estate Tax Abatement commences upon CO (taxes frozen during construction)
- City Profit Participation of 10% over a 18% IRR and 15% over a 25% IRR
  - Base Underwriting \$315,000 Participation
  - Base Underwriting +\$50 per mo Rents \$875,000 Participation
  - Base Underwriting +\$100 per mo Rents \$1,