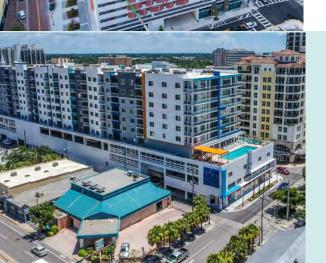

#### NINE15 - Tampa, FL

Project Type: Mixed Use Scope: Developer,

Investor

Project Value: \$123M Status: Sold in 2020 Highlights:

- 362-unit Multifamily
- 9,300 SF Retail
- 7-level Parking
   Deck