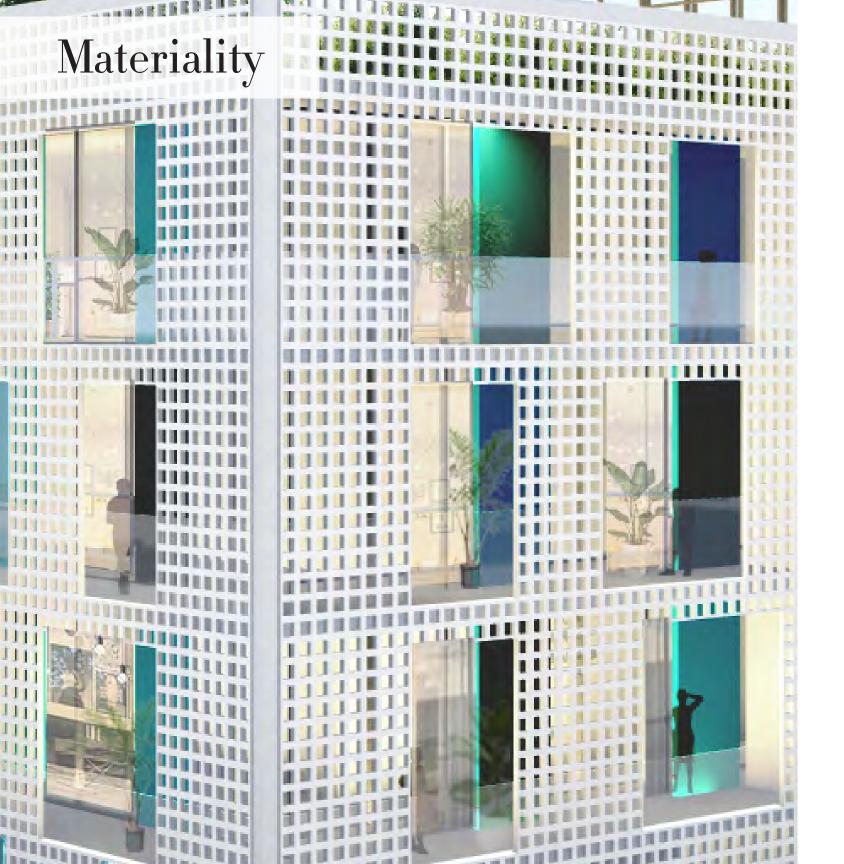

ER TYPE)



Henry J. Klutho Portfolio: Blend Of Pedestal and Tower as Urban Skyline

# Inspiration









Haydon Burns Public Library

Hardwick & Lee, Architects Offices

# Inspiration





Friendship Park & Fountain

# Urban Strategy



Waterfront plaza



Courtyard garden



Ecological buffer, pier and street canopy







Proposed Project Fits Within Allowable Building Envelope







Activation



Continuity

100 100 100 100 100 100 100 100 100

BEE 250 DE HE RES 10 ARE RES D



Green/Open Space











Activation



Mix of Uses



Green/Open Space



Pedestrian friendly





Mix of Uses



Green/Open Space



Pedestrian friendly









Activation





Resiliency



Pedestrian friendly

















**Breeze Blocks** 

Mosaic





**Exposed Concrete** 

**Glass Railing** 

















### Project Proposal Financial Overview



- Residential 332 units
- Retail 25,000 sf
- 125 retail parking spaces
- Total Cost \$140,000,000
  - Debt \$91,000,000 (65%)
  - Equity \$49,000,000 (35%)

# Project Proposal Offer



- CBRE Broker Commission per schedule provided est. \$2,430,000 on \$140,000,000 project
- Land Purchase Price \$0
- Public Open Space \$2.5M
- 20-year 75% Real Estate Tax Abatement commences upon CO (taxes frozen during construction)
- City Profit Participation of 10% over a 18% IRR and 15% over a 25% IRR
  - Base Underwriting \$315,000 Participation
  - Base Underwriting +\$50 per mo Rents \$875,000 Participation
  - Base Underwriting +\$100 per mo Rents \$1,440,000 Participation