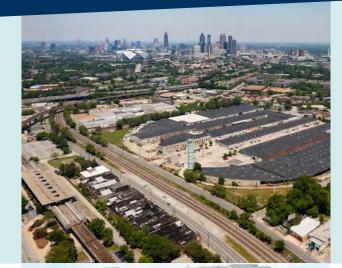

#### MET ATLANTA - Atlanta, GA

Project Type: Mixed Use Scope: Developer,

Investor

Project Value: \$250M

Status: Active

Highlights:

- 40 Acres
- 1.1M SF Adaptive Reuse Creative
- Office
- 150+ Tenants