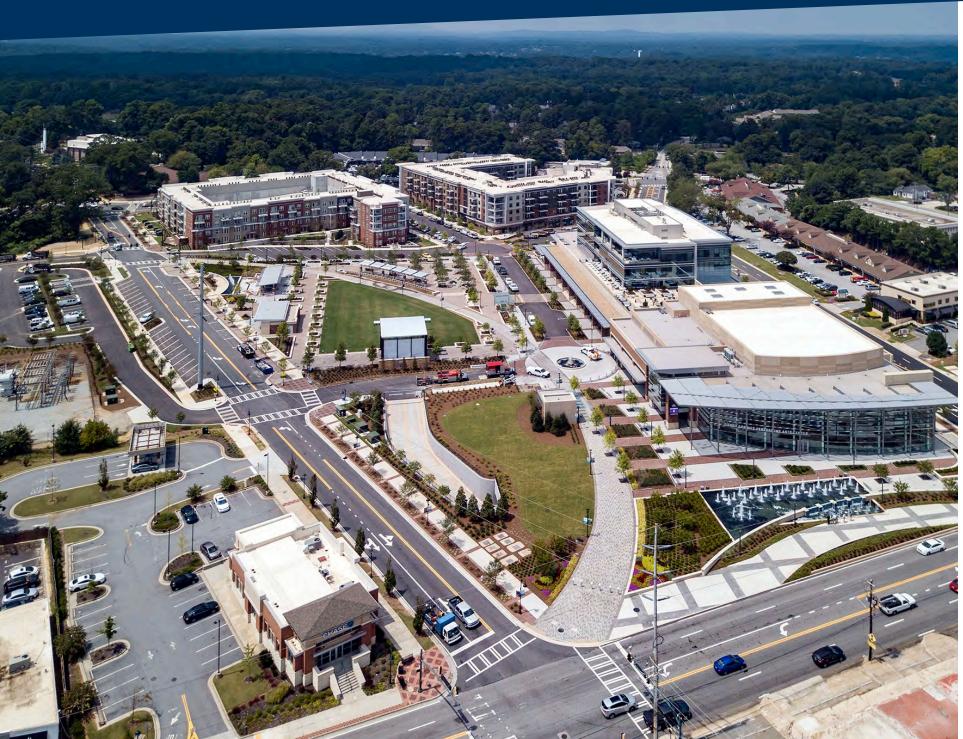

#### CITY SPRINGS - Sandy Springs, GA

Project Type: Mixed Use Scope: Developer,

Investor

Project Value: \$300M Status: Sold in 2019 Highlights:

- 294-unit Multifamily
- 14 Acres
- 27,000 SF Retail
- 1000-seat Performing Arts Center
- 95,000 SF City Hall
- 4-acre City Green