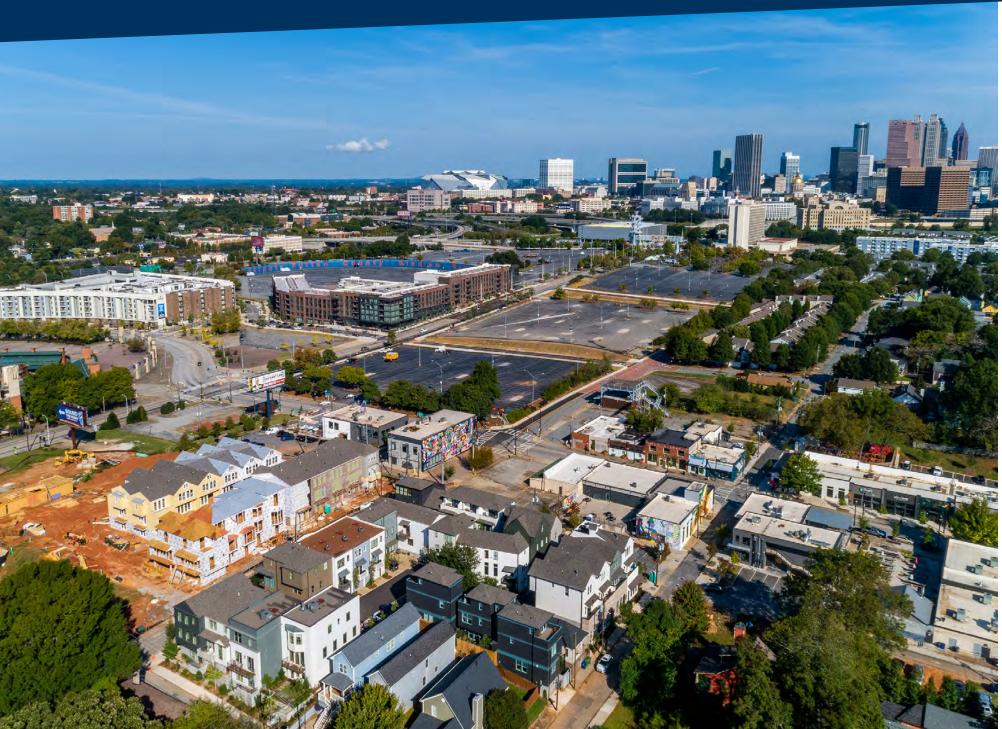

#### MET ATLANTA - Atlanta, GA

Project Type: Mixed Use Scope: Developer,

Investor

Project Value: \$250M

Status: Active

Highlights:

- 40 Acres
- 1.1M SF Adaptive Reuse Creative
- Office
- 150+ Tenants