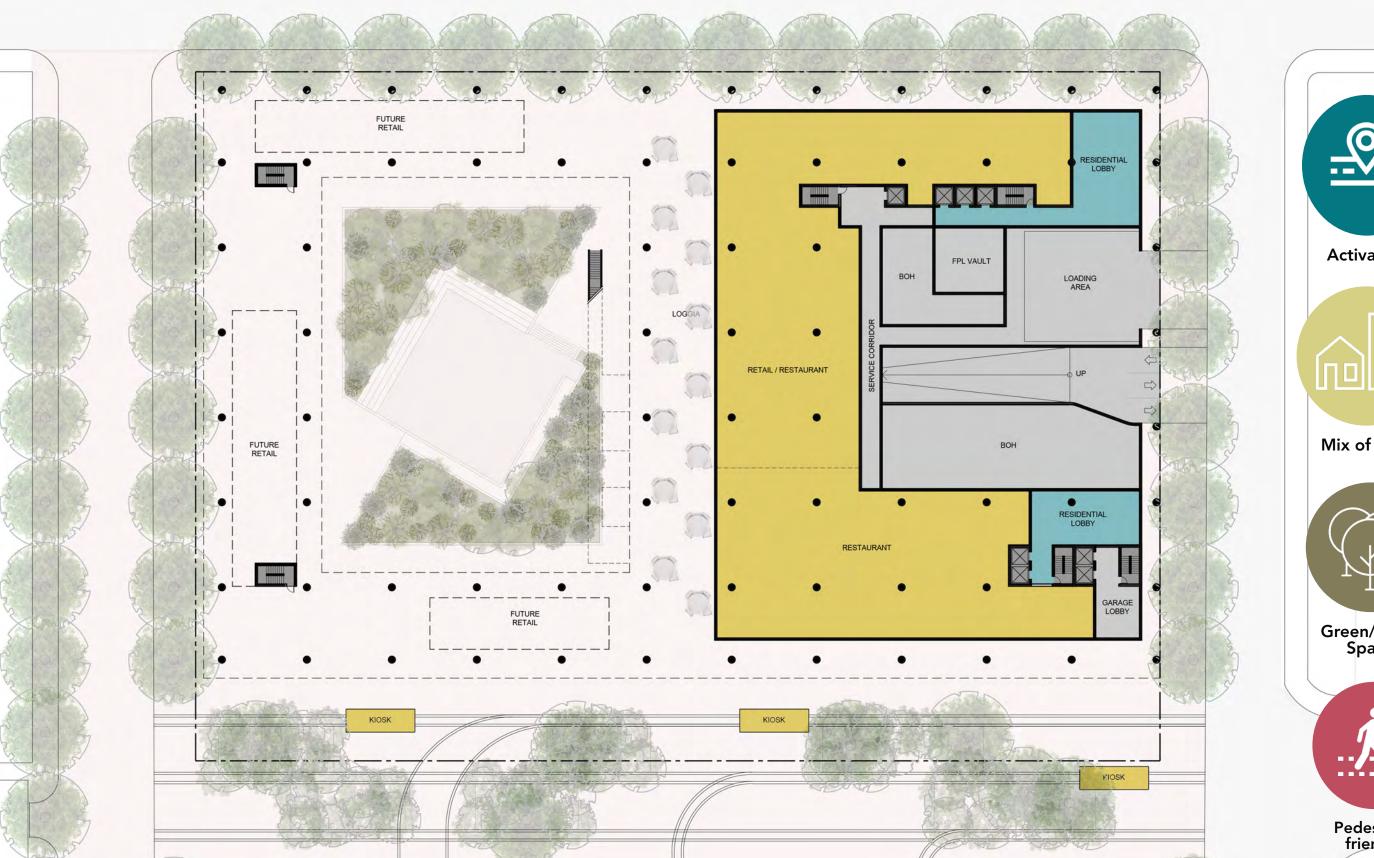

g/Cohen Brothers Store (1912) Henry J. Klutho, architect



Haydon Burns Library (1965) Taylor Hardwick, architect



Florida Life Building (1912) Henry J. Klutho, architect



Gulf Life Tower (1967)
Welton Becket and KBJ Architects

# LOW & BROAD (PEDESTAL TYPE)

# TALL & SLENDER (TOWER TYPE)



Henry J. Klutho Portfolio: Blend Of Pedestal and Tower as Urban Skyline

# Inspiration









Haydon Burns Public Library

Hardwick & Lee, Architects Offices

# Inspiration





Friendship Park & Fountain

# Urban Strategy



Waterfront plaza



Courtyard garden



Ecological buffer, pier and street canopy







Proposed Project Fits Within Allowable Building Envelope







Activation



Continuity

100 100 100 100 100 100 100 100 100

BEE 250 DE HE RES 10 ARE RES D



Green/Open Space











Activation



Mix of Uses



Green/Open Space



Pedestrian friendly





Mix of Uses



Green/Open Space



Pedestrian friendly









Activation





Resiliency



Pedestrian friendly

















**Breeze Blocks** 

Mosaic





**Exposed Concrete** 

**Glass Railing** 

















### Project Proposal Financial Overview



- Residential 332 units
- Retail 25,000 sf
- 125 retail parking spaces
- Total Cost \$140,000,000
  - Debt \$91,000,000 (65%)
  - Equity \$49,000,000 (35%)

# Project Proposal Offer



- CBRE Broker Commission per schedule provided est. \$2,430,000 on \$140,000,000 project
- Land Purchase Price \$0
- Public Open Space \$2.5M
- 20-year 75% Real Estate Tax Abatement commences upon CO (taxes frozen during construction)
- City Profit Participation of 10% ov