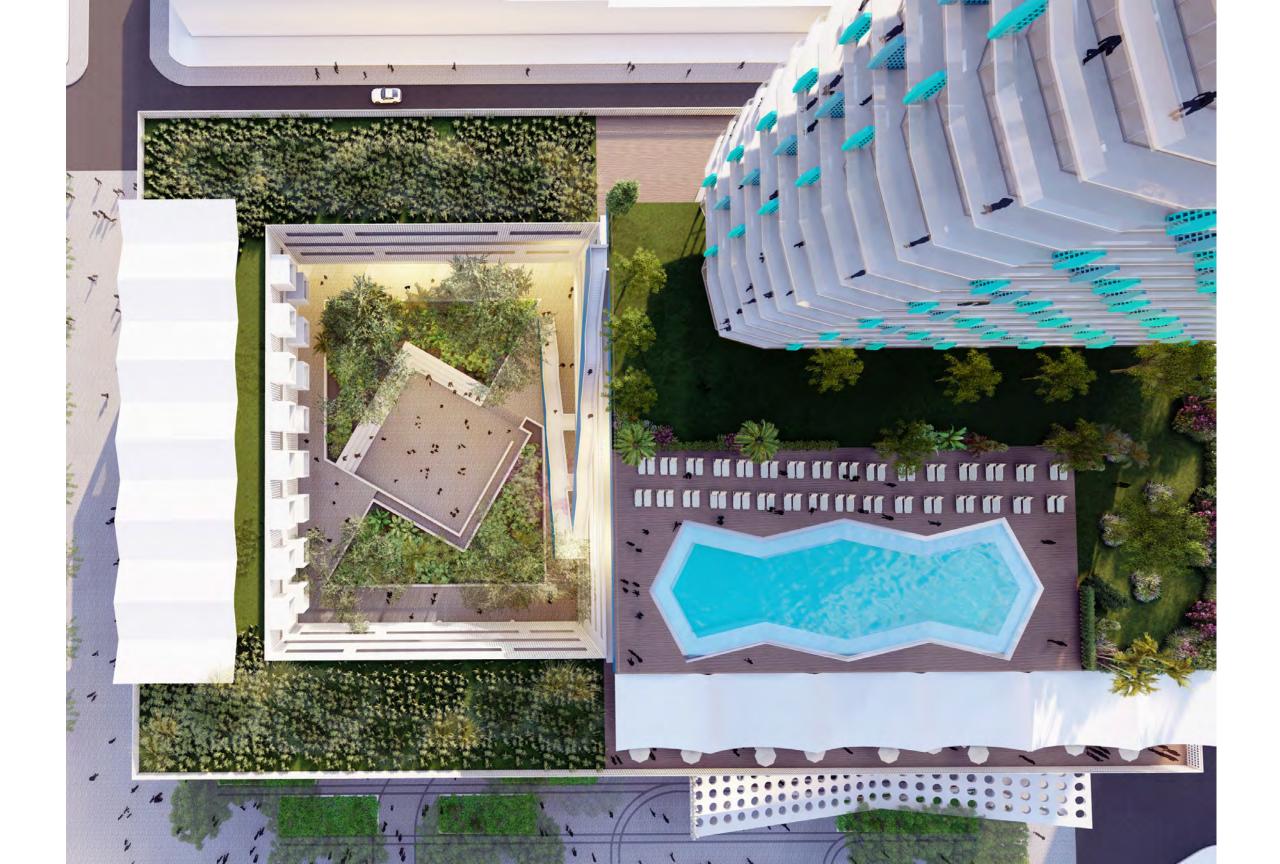

elton Becket and KBJ Architects

# LOW & BROAD (PEDESTAL TYPE)

# TALL & SLENDER (TOWER TYPE)



Henry J. Klutho Portfolio: Blend Of Pedestal and Tower as Urban Skyline

# Inspiration









Haydon Burns Public Library

Hardwick & Lee, Architects Offices

# Inspiration





Friendship Park & Fountain

# Urban Strategy



Waterfront plaza



Courtyard garden



Ecological buffer, pier and street canopy







Proposed Project Fits Within Allowable Building Envelope







Activation



Continuity

100 100 100 100 100 100 100 100 100

BEE 250 DE HE RES 10 ARE RES D



Green/Open Space











Activation



Mix of Uses



Green/Open Space



Pedestrian friendly





Mix of Uses



Green/Open Space



Pedestrian friendly









Activation





Resiliency



Pedestrian friendly

















**Breeze Blocks** 

Mosaic





**Exposed Concrete** 

**Glass Railing** 

















### Project Proposal Financial Overview



- Residential 332 units
- Retail 25,000 sf
- 125 retail parking spaces
- Total Cost \$140,000,000
  - Debt \$91,000,000 (65%)
  - Equity \$49,000,000 (35%)

# Project Proposal Offer



- CBRE Broker Commission per schedule provided est. \$2,430,000 on \$140,000,000 project
- Land Purchase Price \$0
- Public Open Space \$2.5M
- 20-year 75% Real Estate Tax Abatement commences upon CO (taxes frozen during construction)
- City Profit Participation of 10% over a 18% IRR and 15% over a 25% IRR
  - Base Underwriting \$315,000 Participation
  - Base Underwriting +\$50 per mo Rents \$875,000 Participation
  - Base Underwriting +\$100 per mo Rents \$1,440,000