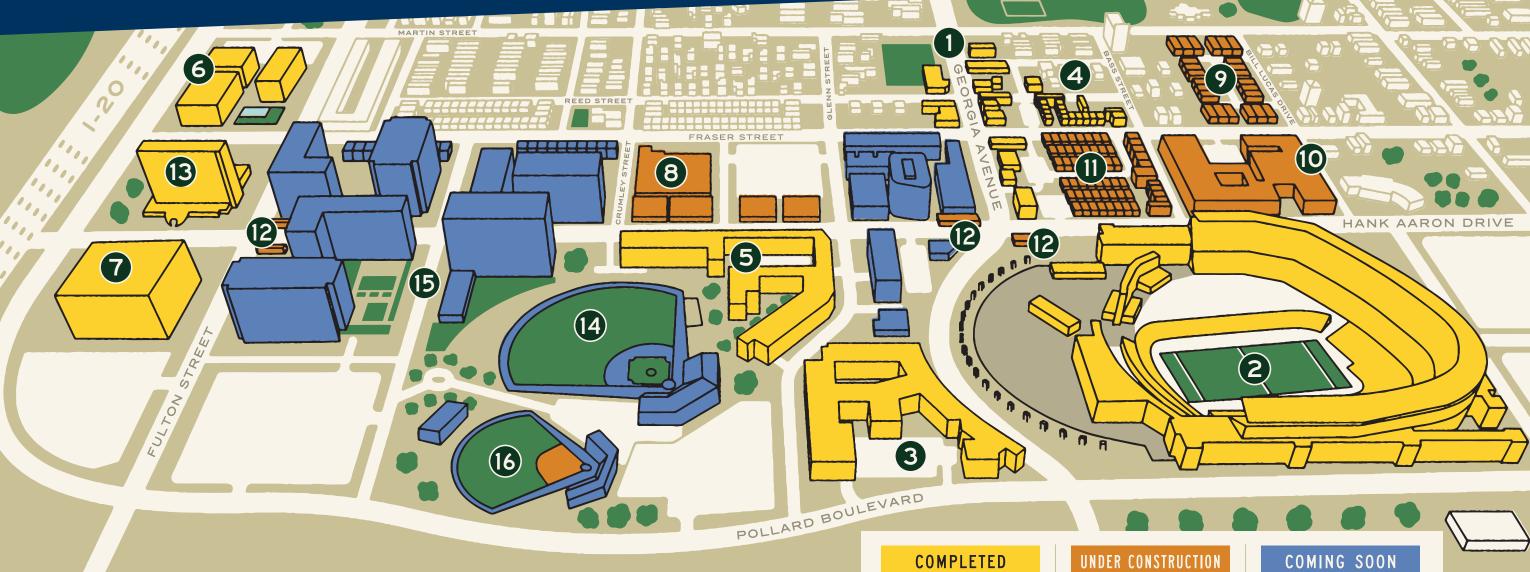

#### **SUMMERHILL** - Atlanta, GA

Project Type: Mixed Use Scope: Developer,

Investor

Project Value: \$1B Status: Active Highlights:

- 306-unit Multifamily
- 100 Townhomes
- 676 Student Beds
- 83 Acres
- 132.000 SF Retail
- 125-key Hotel
- 50,000 SF Adaptive Reuse Retail