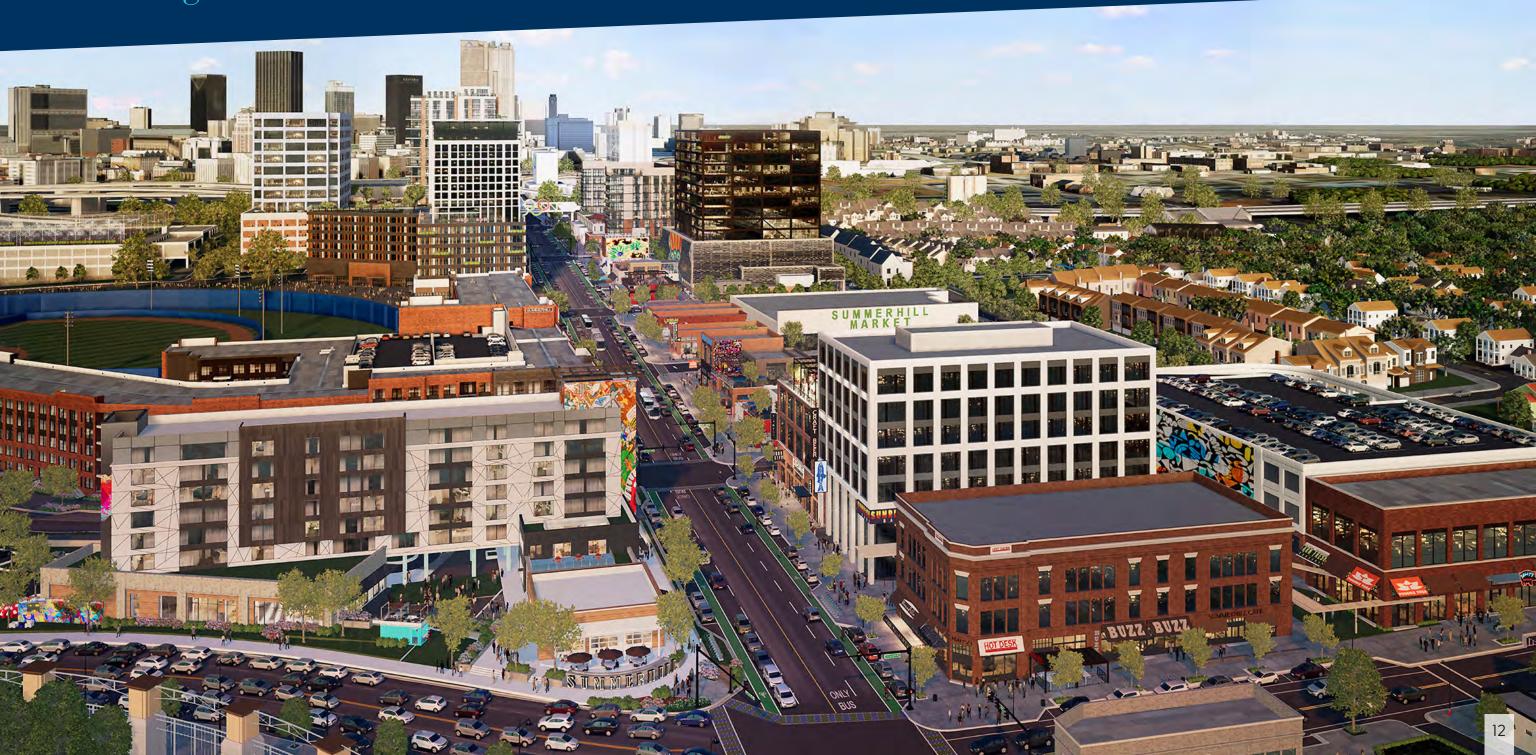

#### **SUMMERHILL** - Atlanta, GA

Project Type: Mixed Use Scope: Developer,

Investor

Project Value: \$1B Status: Active Highlights:

- 306-unit Multifamily
- 100 Townhomes
- 676 Student Beds
- 83 Acres
- 132.000 SF Retail
- 125-key Hotel
- 50,000 SF Adaptive Reuse Retail