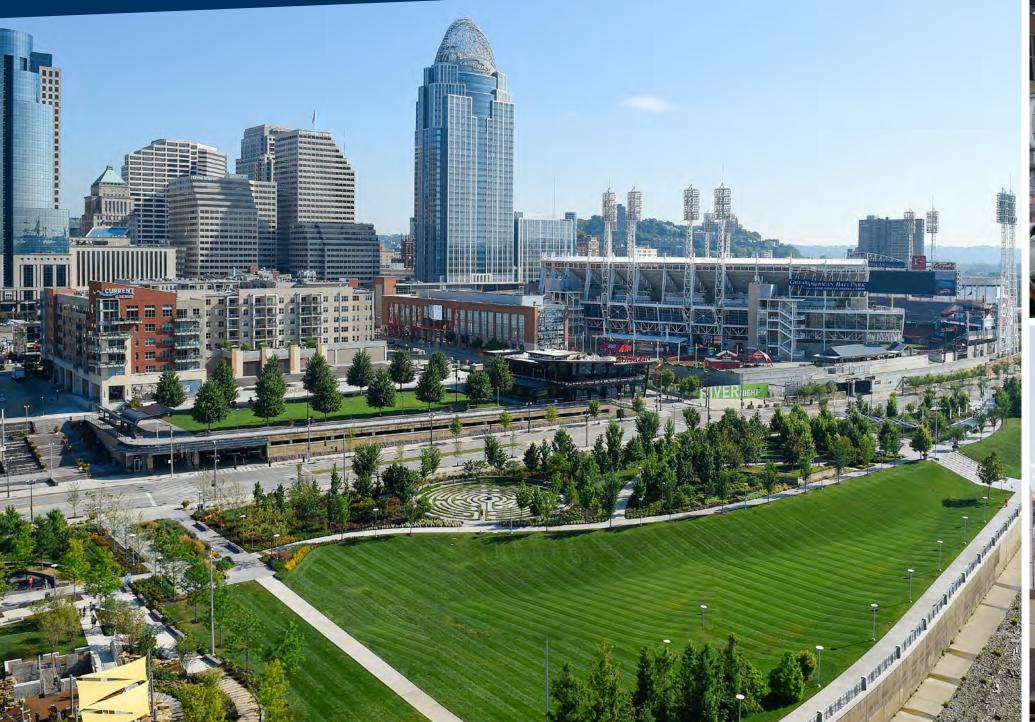

#### THE BANKS - Cincinnati, OH

Project Type: Mixed Use Scope: Developer, Investor Project Value: \$650M Status: Sold in 2019

#### Highlights:

- 592 Multifamily units
- 338,000 SF build-to-suit Office for GE's U.S. Global Operations Center
- 96,000 SF Retail
- 165-Key Marriott AC Hotel
- 5,500 below ground parking spaces