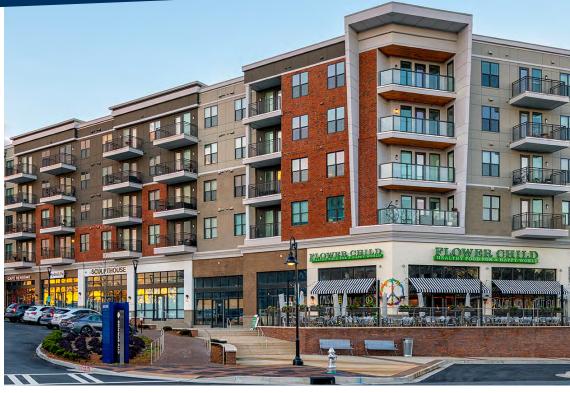

#### MET ATLANTA - Atlanta, GA

Project Type: Mixed Use Scope: Developer,

Investor

Project Value: \$250M

Status: Active

Highlights:

- 40 Acres
- 1.1M SF Adaptive Reuse Creative
- Office
- 150+ Tenants