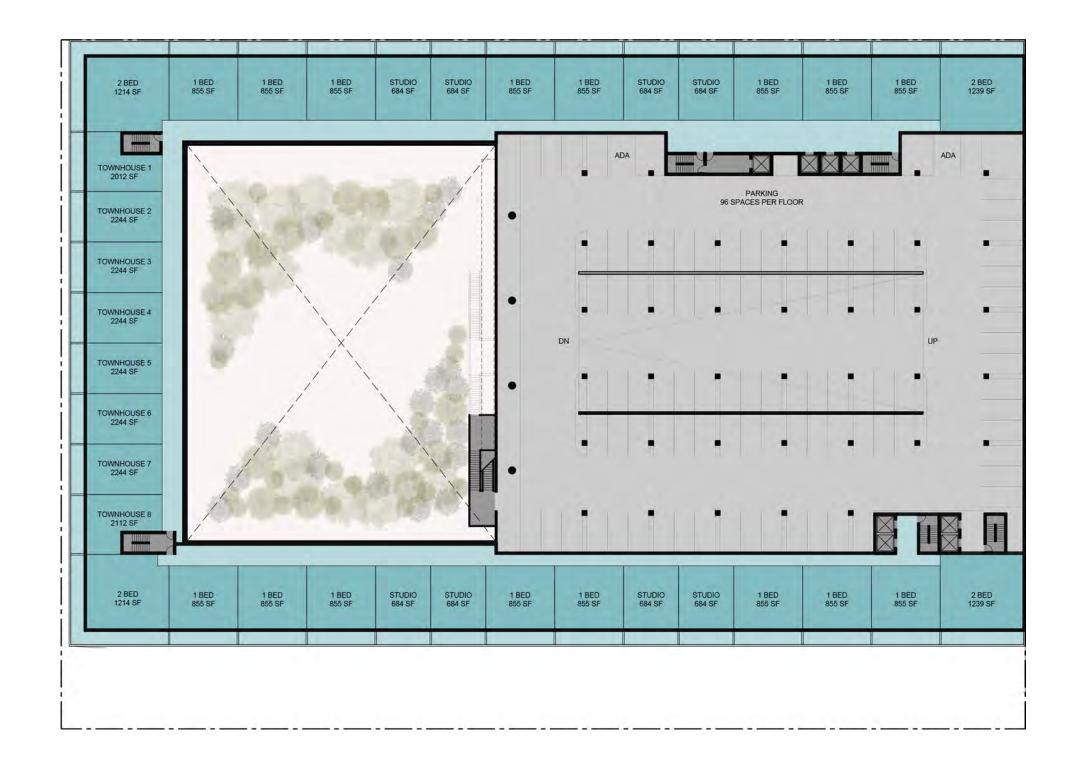

ibrary (1965) Taylor Hardwick, architect



Florida Life Building (1912) Henry J. Klutho, architect



Gulf Life Tower (1967)
Welton Becket and KBJ Architects

# LOW & BROAD (PEDESTAL TYPE)

# TALL & SLENDER (TOWER TYPE)



Henry J. Klutho Portfolio: Blend Of Pedestal and Tower as Urban Skyline

# Inspiration









Haydon Burns Public Library

Hardwick & Lee, Architects Offices

# Inspiration





Friendship Park & Fountain

# Urban Strategy



Waterfront plaza



Courtyard garden



Ecological buffer, pier and street canopy







Proposed Project Fits Within Allowable Building Envelope







Activation



Continuity

100 100 100 100 100 100 100 100 100

BEE 250 DE HE RES 10 ARE RES D



Green/Open Space











Activation



Mix of Uses



Green/Open Space



Pedestrian friendly





Mix of Uses



Green/Open Space



Pedestrian friendly









Activation





Resiliency



Pedestrian friendly

















**Breeze Blocks** 

Mosaic





**Exposed Concrete** 

**Glass Railing** 

















### Project Proposal Financial Overview



- Residential 332 units
- Retail 25,000 sf
- 125 retail parking spaces
- Total Cost \$140,000,000
  - Debt \$91,000,000 (65%)
  - Equity \$49,000,000 (35%)

# Project Proposal Offer



- CBRE Broker Commission per schedule provided est. \$2,430,000 on \$140,000,000 project
- Land Purchase Price \$0
- Public Open Space \$2.5M
- 20-year 75% Real Estate Tax Abatement commences upon CO (taxes frozen during construction)
- City Profit Participation of 10% over a 18% IRR and 15% over a 25% IRR
  - Base Underwriting \$315,000 Partic