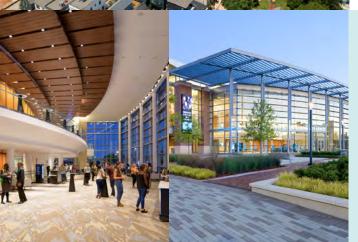

#### CITY SPRINGS - Sandy Springs, GA

Project Type: Mixed Use Scope: Developer,

Investor

Project Value: \$300M Status: Sold in 2019 Highlights:

- 294-unit Multifamily
- 14 Acres
- 27,000 SF Retail
- 1000-seat Performing Arts Center
- 95,000 SF City Hall
- 4-acre City Green