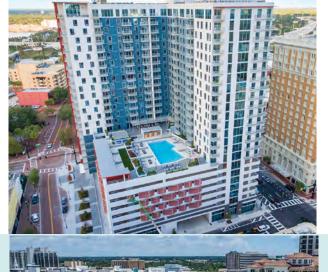

#### NINE15 - Tampa, FL

Project Type: Mixed Use Scope: Developer,

Investor

Project Value: \$123M Status: Sold in 2020 Highlights:

- 362-unit Multifamily
- 9,300 SF Retail
- 7-level Parking
   Deck