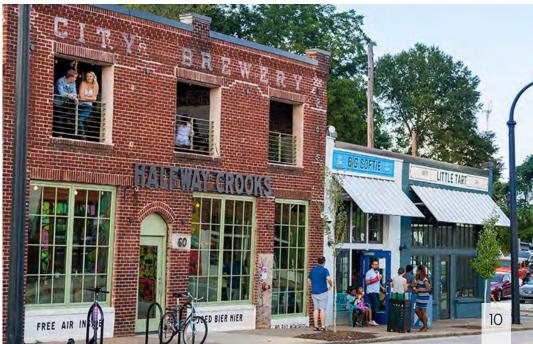

#### **SUMMERHILL** - Atlanta, GA

Project Type: Mixed Use Scope: Developer,

Investor

Project Value: \$1B Status: Active Highlights:

- 306-unit Multifamily
- 100 Townhomes
- 676 Student Beds
- 83 Acres
- 132.000 SF Retail
- 125-key Hotel
- 50,000 SF Adaptive Reuse Retail