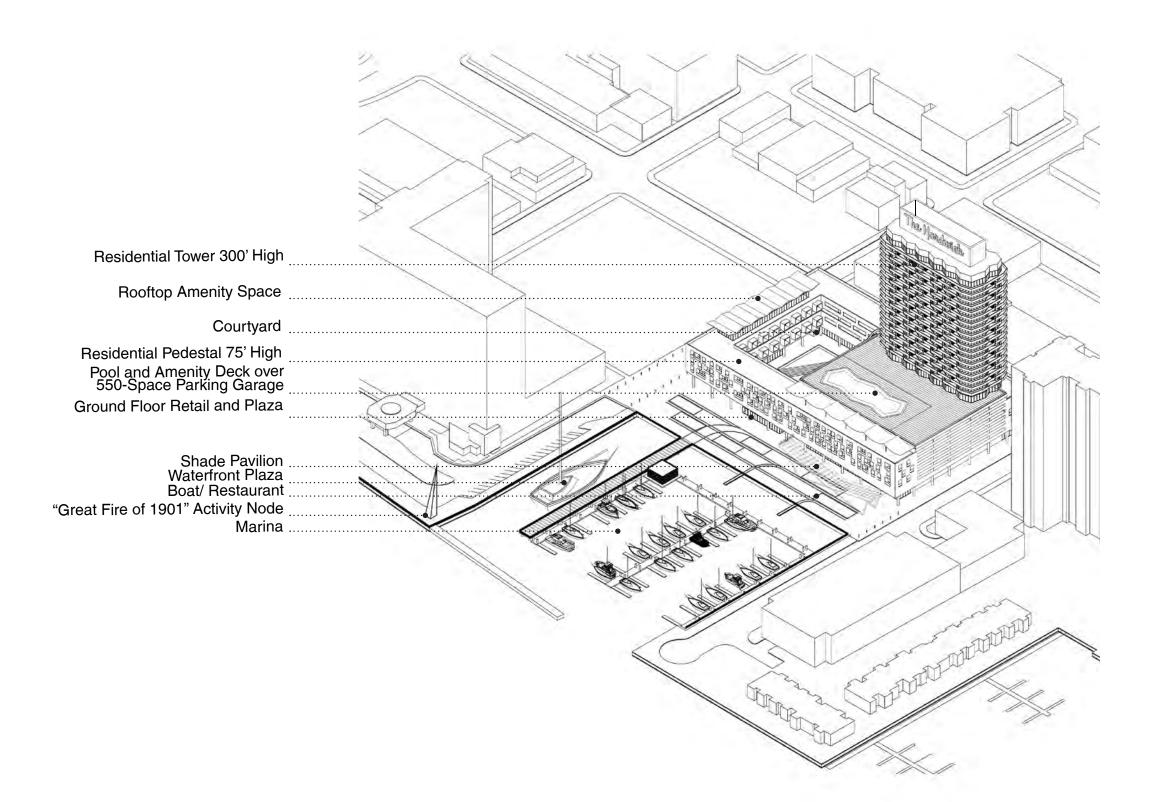

merhill 565 Hank Multifamily





## Summerhill

Atlanta, Georgia

























# History









1893 Sanborn Map

1913 Sanborn Map

### Urban Scale





St James Hotel Building/Cohen Brothers Store (1912) Henry J. Klutho, architect



Haydon Burns Library (1965) Taylor Hardwick, architect



Florida Life Building (1912) Henry J. Klutho, architect



Gulf Life Tower (1967)
Welton Becket and KBJ Architects

# LOW & BROAD (PEDESTAL TYPE)

# TALL & SLENDER (TOWER TYPE)



Henry J. Klutho Portfolio: Blend Of Pedestal and Tower as Urban Skyline

# Inspiration









Haydon Burns Public Library

Hardwick & Lee, Architects Offices

# Inspiration





Friendship Park & Fountain

# Urban Strategy



Waterfront plaza



Courtyard garden



Ecological buffer, pier and street canopy







Proposed Project Fits Within Allowable Building Envelope







Activation



Continuity

100 100 100 100 100 100 100 100 100

BEE 250 DE HE RES 10 ARE RES D



Green/Open Space











Activation



Mix of Uses



Green/Open Space



Pedestrian friendly





Mix of Uses



Green/Open Space



Pedestrian friendly









Activation





Resiliency



Pedestrian friendly

















**Breeze Blocks** 

Mosaic





**Exposed Concrete** 

**Glass Railing** 

















### Project Proposal Financial Overview



- Residential 332 units
- Retail 25,000 sf
- 125 retail parking spaces
- Total Cost \$140,000,000
  - Debt \$91,000,000 (65%)
  - Equity \$49,000,000 (35%)

# Project Proposal Offer



- CBRE Broker Commission per schedule provided est. \$2,430,000 on \$140,000,000 pr