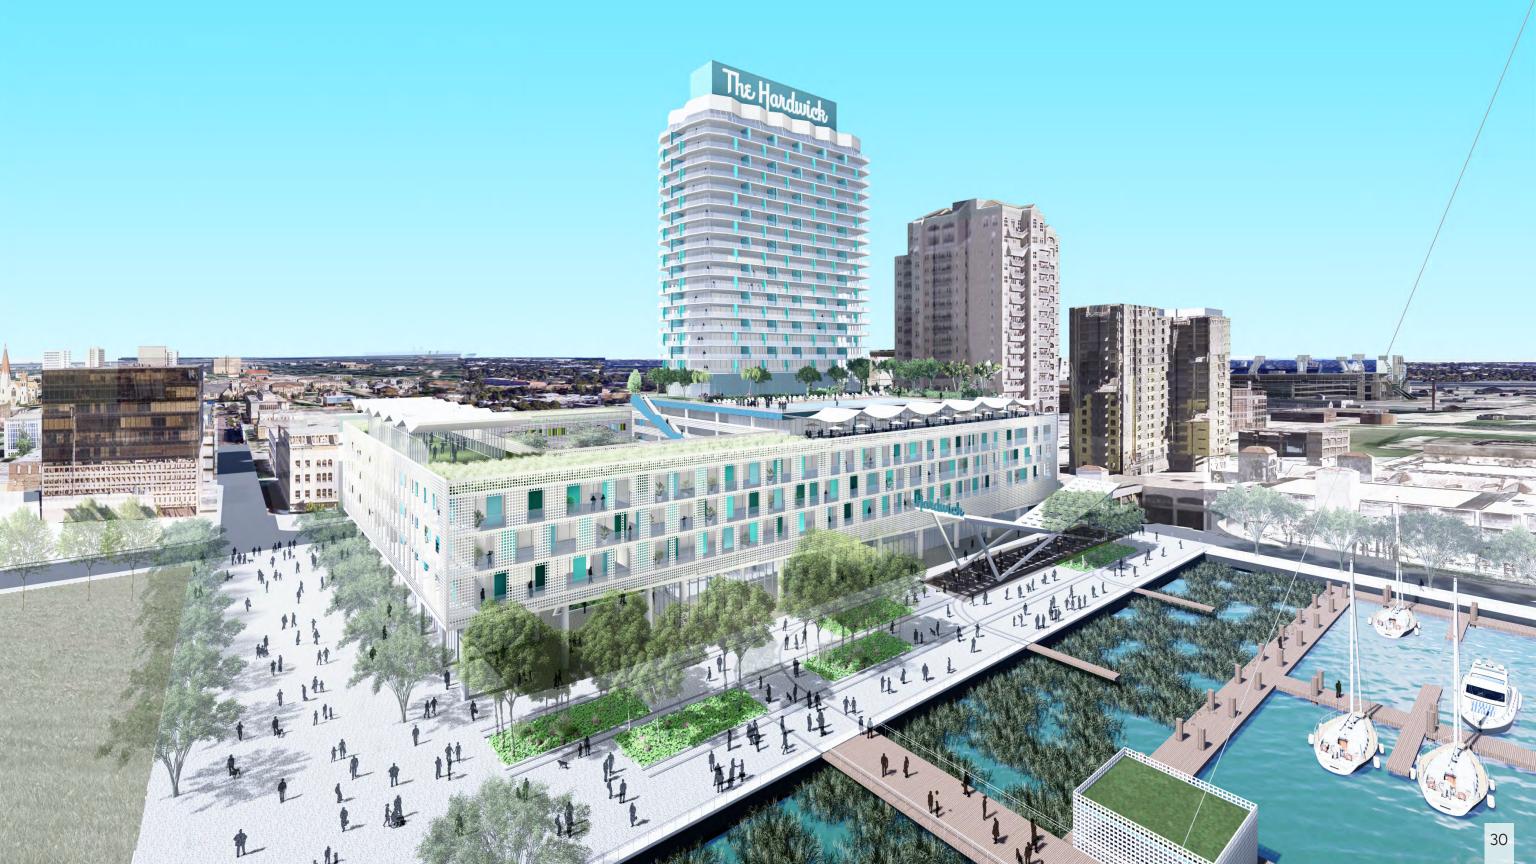

ing (1912) Henry J. Klutho, architect



Gulf Life Tower (1967)
Welton Becket and KBJ Architects

# LOW & BROAD (PEDESTAL TYPE)

# TALL & SLENDER (TOWER TYPE)



Henry J. Klutho Portfolio: Blend Of Pedestal and Tower as Urban Skyline

# Inspiration









Haydon Burns Public Library

Hardwick & Lee, Architects Offices

# Inspiration





Friendship Park & Fountain

# Urban Strategy



Waterfront plaza



Courtyard garden



Ecological buffer, pier and street canopy







Proposed Project Fits Within Allowable Building Envelope







Activation



Continuity

100 100 100 100 100 100 100 100 100

BEE 250 DE HE RES 10 ARE RES D



Green/Open Space











Activation



Mix of Uses



Green/Open Space



Pedestrian friendly





Mix of Uses



Green/Open Space



Pedestrian friendly









Activation





Resiliency



Pedestrian friendly

















**Breeze Blocks** 

Mosaic





**Exposed Concrete** 

**Glass Railing** 

















### Project Proposal Financial Overview



- Residential 332 units
- Retail 25,000 sf
- 125 retail parking spaces
- Total Cost \$140,000,000
  - Debt \$91,000,000 (65%)
  - Equity \$49,000,000 (35%)

# Project Proposal Offer



- CBRE Broker Commission per schedule provided est. \$2,430,000 on \$140,000,000 project
- Land Purchase Price \$0
- Public Open Space \$2.5M
- 20-year 75% Real Estate Tax Abatement commences upon CO (taxes frozen during construction)
- City Profit Participation of 10% over a 18% IRR and 15% over a 25% IRR
  - Base Underwriting \$315,000 Participation
  - Base Underwriting +\$50 per mo Rents \$875,000 Par