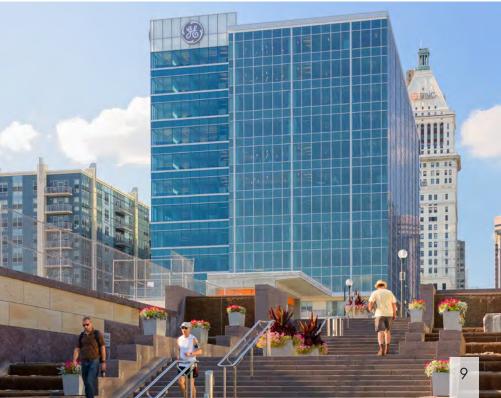

#### THE BANKS - Cincinnati, OH

Project Type: Mixed Use Scope: Developer, Investor Project Value: \$650M Status: Sold in 2019

#### Highlights:

- 592 Multifamily units
- 338,000 SF build-to-suit Office for GE's U.S. Global Operations Center
- 96,000 SF Retail
- 165-Key Marriott AC Hotel
- 5,500 below ground parking spaces