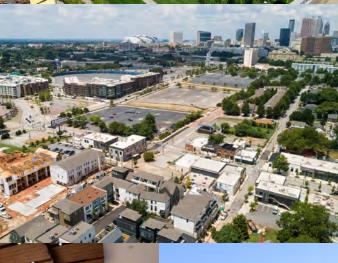

#### **SUMMERHILL** - Atlanta, GA

Project Type: Mixed Use Scope: Developer,

Investor

Project Value: \$1B Status: Active Highlights:

- 306-unit Multifamily
- 100 Townhomes
- 676 Student Beds
- 83 Acres
- 132.000 SF Retail
- 125-key Hotel
- 50,000 SF Adaptive Reuse Retail