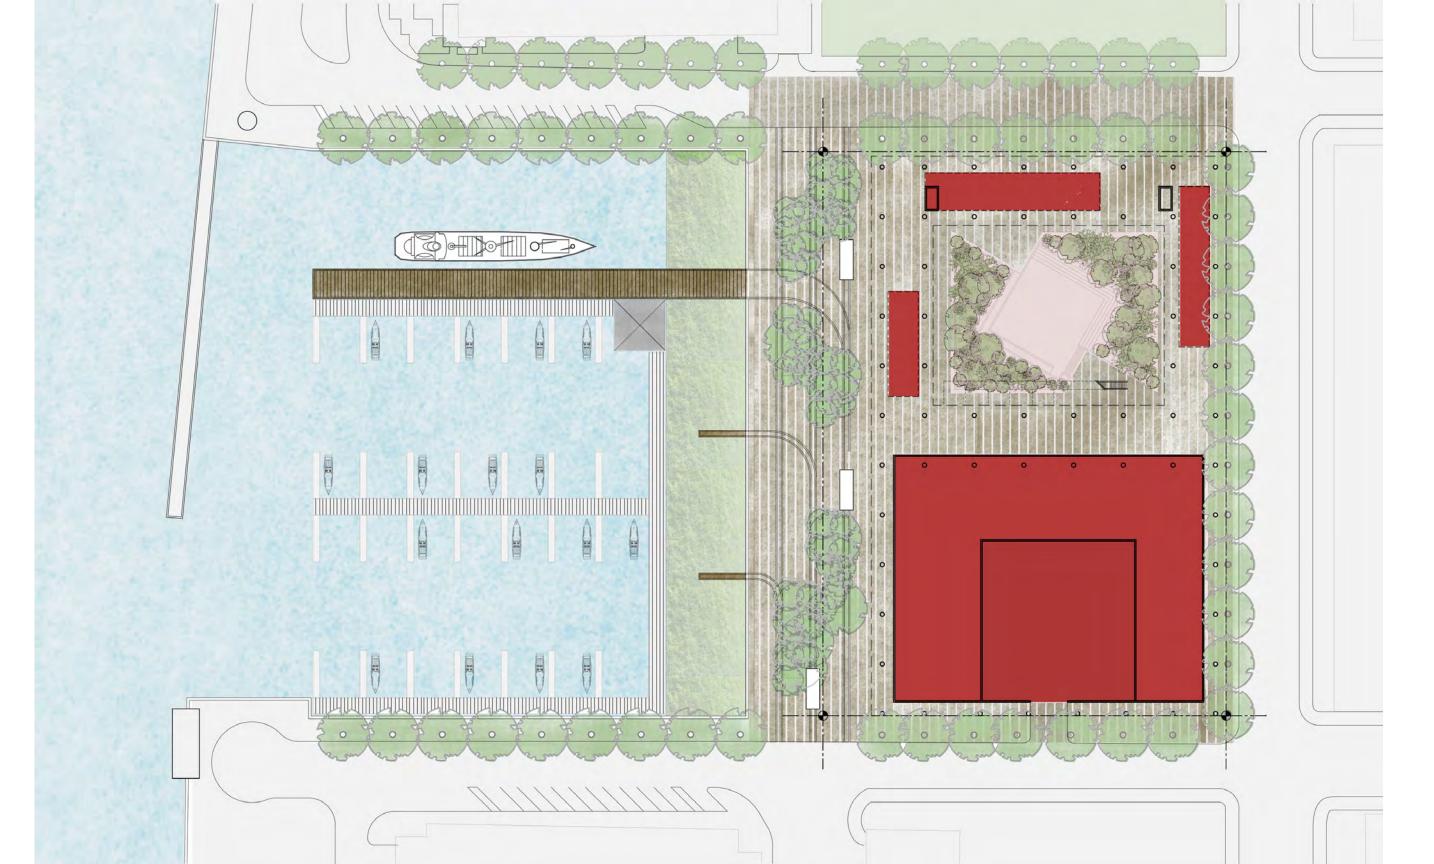

ummerhill 565 Hank Multifamily





## Summerhill

Atlanta, Georgia

























# History









1893 Sanborn Map

1913 Sanborn Map

### Urban Scale





St James Hotel Building/Cohen Brothers Store (1912) Henry J. Klutho, architect



Haydon Burns Library (1965) Taylor Hardwick, architect



Florida Life Building (1912) Henry J. Klutho, architect



Gulf Life Tower (1967)
Welton Becket and KBJ Architects

# LOW & BROAD (PEDESTAL TYPE)

# TALL & SLENDER (TOWER TYPE)



Henry J. Klutho Portfolio: Blend Of Pedestal and Tower as Urban Skyline

# Inspiration









Haydon Burns Public Library

Hardwick & Lee, Architects Offices

# Inspiration





Friendship Park & Fountain

# Urban Strategy



Waterfront plaza



Courtyard garden



Ecological buffer, pier and street canopy







Proposed Project Fits Within Allowable Building Envelope







Activation



Continuity

100 100 100 100 100 100 100 100 100

BEE 250 DE HE RES 10 ARE RES D



Green/Open Space











Activation



Mix of Uses



Green/Open Space



Pedestrian friendly





Mix of Uses



Green/Open Space



Pedestrian friendly









Activation





Resiliency



Pedestrian friendly

















**Breeze Blocks** 

Mosaic





**Exposed Concrete** 

**Glass Railing** 

















### Project Proposal Financial Overview



- Residential 332 units
- Retail 25,000 sf
- 125 retail parking spaces
- Total Cost \$140,000,000
  - Debt \$91,000,000 (65%)
  - Equity \$49,000,000 (35%)

# Project Proposal Offer



- CBRE Broker Commission per schedule provided est. \$2,430,000 on \$140,000,000