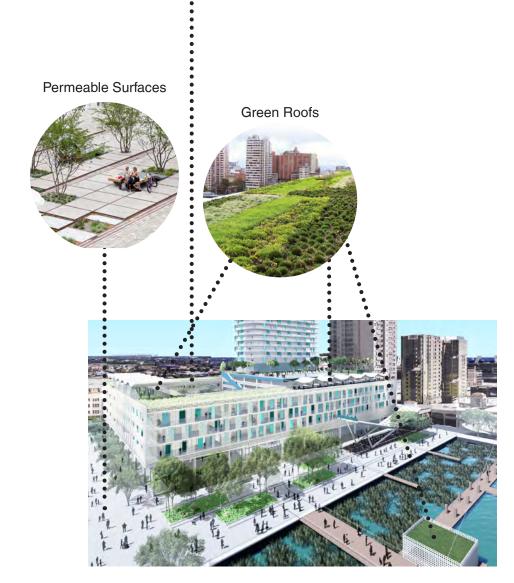

Henry J. Klutho Portfolio: Blend Of Pedestal and Tower as Urban Skyline

# Inspiration









Haydon Burns Public Library

Hardwick & Lee, Architects Offices

# Inspiration





Friendship Park & Fountain

# Urban Strategy



Waterfront plaza



Courtyard garden



Ecological buffer, pier and street canopy







Proposed Project Fits Within Allowable Building Envelope







Activation



Continuity

100 100 100 100 100 100 100 100 100

BEE 250 DE HE RES 10 ARE RES D



Green/Open Space











Activation



Mix of Uses



Green/Open Space



Pedestrian friendly





Mix of Uses



Green/Open Space



Pedestrian friendly









Activation





Resiliency



Pedestrian friendly

















**Breeze Blocks** 

Mosaic





**Exposed Concrete** 

**Glass Railing** 

















### Project Proposal Financial Overview



- Residential 332 units
- Retail 25,000 sf
- 125 retail parking spaces
- Total Cost \$140,000,000
  - Debt \$91,000,000 (65%)
  - Equity \$49,000,000 (35%)

# Project Proposal Offer



- CBRE Broker Commission per schedule provided est. \$2,430,000 on \$140,000,000 project
- Land Purchase Price \$0
- Public Open Space \$2.5M
- 20-year 75% Real Estate Tax Abatement commences upon CO (taxes frozen during construction)
- City Profit Participation of 10% over a 18% IRR and 15% over a 25% IRR
  - Base Underwriting \$315,000 Participation
  - Base Underwriting +\$50 per mo Rents \$875,000 Participation
  - Base Underwriting +\$100 per mo Rents \$1,440,000 Participation